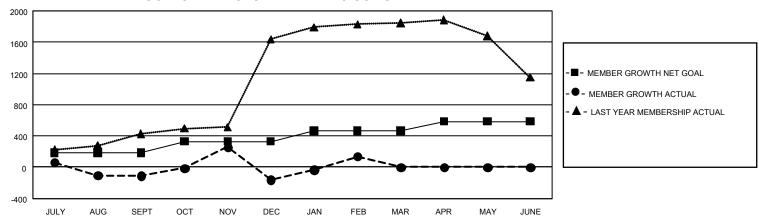

## GOALS AND ACTUAL MEMBERS CUMULATIVE

| DROPPED CLUBS: 41 |       | 193 CLUBS OF 502 ADDED 1<br>OR MORE NEW MEMBERS | GENDER DISTRIBUTION                  |                 |
|-------------------|-------|-------------------------------------------------|--------------------------------------|-----------------|
|                   |       |                                                 | MALE                                 | 11,159 (79.02%) |
|                   |       |                                                 | FEMALE                               | 2,956 (20.93%)  |
| DROPPED MEMBERS   |       |                                                 | NON BINARY                           | 0 (0.00%)       |
| DECEASED          | 55    |                                                 | PREFER NOT TO ANSWER                 | 7 (0.05%)       |
| CLUB CANCELLED    | 499   |                                                 | TOTAL FAMILY UNIT MEMBERS            | 5,552           |
| OTHER             | 791   | CLICK HERE FOR                                  |                                      | ,               |
| TOTAL             | 1,345 | CUMULATIVE MEMBERSHIP DATA                      | FAMILY MEMBERS PAYING HALF DUES 3,57 |                 |

| Members               |                           |                         |                                              |  |  |  |  |  |
|-----------------------|---------------------------|-------------------------|----------------------------------------------|--|--|--|--|--|
| RESULTS FOR 2021-2022 |                           |                         |                                              |  |  |  |  |  |
| QUARTER               | MEMBER GROWTH NET<br>GOAL | MEMBER GROWTH<br>ACTUAL | DROPPED MEMBERS ACTUAL (including transfers) |  |  |  |  |  |
| JULY/AUG/SE           | EPT 185                   | 434                     | 504                                          |  |  |  |  |  |
| OCT/NOV/DE            | C 145                     | 705                     | 753                                          |  |  |  |  |  |
| JAN/FEB/MAF           | R 135                     | 434                     | 88                                           |  |  |  |  |  |
| APR/MAY/JUI           | NE 120                    | 0                       | 0                                            |  |  |  |  |  |