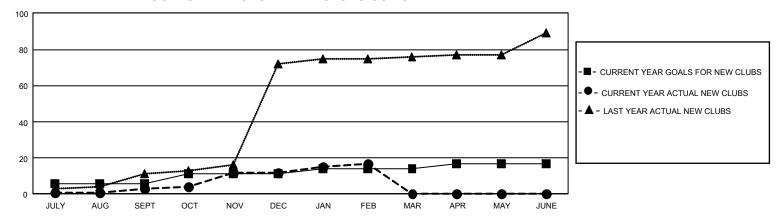

## GOALS AND ACTUAL NEW CLUBS CUMULATIVE

## GMT Constitutional Area 6, Group F

REPORT DOES NOT INCLUDE CLUBS IN UNDISTRICTED AREAS.

| Clubs                 |               |           |               |  |  |  |
|-----------------------|---------------|-----------|---------------|--|--|--|
| RESULTS FOR 2021-2022 |               |           |               |  |  |  |
| QUARTER               | NEW CLUB GOAL | NEW CLUBS | DROPPED CLUBS |  |  |  |
| JULY/AUG/SEPT         | 18            | 3         | 23            |  |  |  |
| OCT/NOV/DEC           | 15            | 9         | 14            |  |  |  |
| JAN/FEB/MAR           | 9             | 5         | 4             |  |  |  |
| APR/MAY/JUNE          | 9             | 0         | 0             |  |  |  |